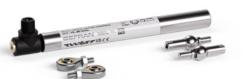

### POSITION - MAGNETOSTRICTIVES

Thanks to the magnetostrictive HYPERWAVE technology, the primary element detects the position without mechanical contact, eliminating wear and use-related problems. Extremely versatile and available with different strokes, both with profile mechanics for external mounting and with rod mechanics for installation inside a cylinder, these sensors represent the ideal solution for position measurements in the most varied applications.

#### **POSITION - POTENTIOMETERS**

Sensors with potentiometric technology are typically used in the industrial or geotechnical world for the measurement of linear or angular displacement and they allow to maintain the detection of the stroke, therefore of the position, even in the absence of power.

#### POSITION - TWIIST

TWIIST is the innovative multivariable sensor that can measure position, linear acceleration, angular acceleration and temperature at the same time. All thanks to a patented system for the position measurement based on the 3D Hall effect. With environmental protection, shock and vibration resistance this product represents an ideal measurement solution in various industrial and mobile hydraulics sectors.

# POSITION - ROTARY, INCLINOMETERS, LINEAR BY WIRE

Very resistant position transducers, designed for measuring angular positions, inclination or considerable lengths, suitable for use outdoors and in particularly harsh conditions.