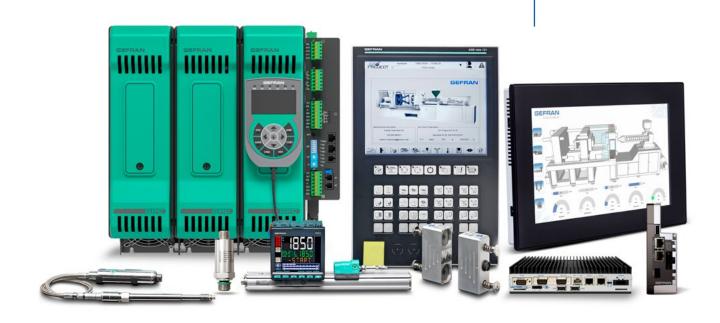

#### INDICATORS AND ALARM UNITS

Instruments dedicated to all the applications that require a clear and precise display of the process variables, capable of detecting alarm thresholds with visual indications and digital signalling outputs.