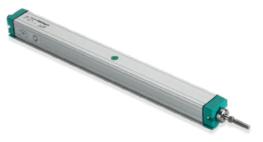

#### **POSITION - POTENTIOMETERS**

Sensors with potentiometric technology are typically used in the industrial or geotechnical world for the measurement of linear or angular displacement and they allow to maintain the detection of the stroke, therefore of the position, even in the absence of power.