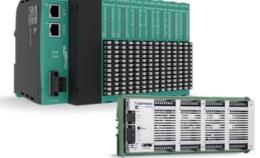

## REMOTE I/O

High performance remote modular I/O. Compact design with high I/O density per module for installation in small spaces. High performance Fast-ethernet GDnet, Ethercat or CANopen protocol with easy i ntegration into third party products. Our offer includes a custom I/O module which main characteristic is that it is assembled according to user requirements, combining different type inputs and outputs on the same card, in the quantities required. In this way you can adapt perfectly to the requirements of the machine or system to be controlled. The modules can be prepared for assembly on DIN runner or plate.