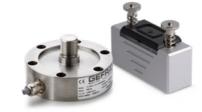

# STRAIN & FORCE, LOAD CELLS

A unique range of transducers used for controlling the tension of plastic film, paper or fabric, including unique strain sensors for temporary or static measurements of force or compression / tensile load.