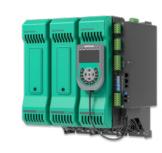

# **POWER CONTROLLERS**

A large portfolio of modular Power Controllers up to 600A, for heating processes control with electric heaters like Resistive/Infrared (SWIR) / MoSi2 / SiC / Graphite and Transformer.

Gefran power controllers integrate the main Fieldbus communication protocols in addition to the diagnostic and predictive maintenance functions.

EtherNet/IP