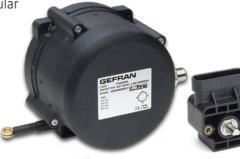

#### INDUSTRIAL PRESSURE

Transducers to measure the pressure of fluids (liquid or gaseous) in various industrial applications. Also available in ATEX intrinsic safety versions for use in potentially explosive atmospheres.

The transducers for pressure measurement at high temperatures (up to 538 °C) are available with different filling systems or with patented IMPACT fluid-free technology. They are the ideal solution for the most common extruded materials such as plastic, polyurethane foams or expanded foams, food products or two-component resins.