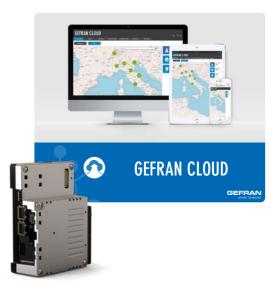

## **CLOUD & EDGE CONTROLLERS**

Gefran Cloud is an advanced connectivity management solution that puts you in control of your IIoT business. Gefran Cloud is powerfully robust, highly scalable and offers advanced VPN capabilities.

The user interface is incredibly clean and easy to use. This IIoTready, secure, and user-friendly platform dramatically reduces the excess costs involved with installation and maintenance as well as preparing you for the new IIoT business models of tomorrow.