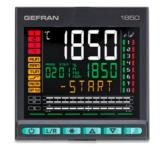

#### INDICATORS AND ALARM UNITS

Instruments dedicated to all the applications that require a clear and precise display of the process variables, capable of detecting alarm thresholds with visual indications and digital signalling outputs.