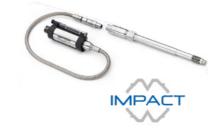

The transducers for pressure measurement at high temperatures (up to 538 °C) are available with different filling systems or with patented IMPACT fluid-free technology. They are the ideal solution for the most common extruded materials such as plastic, polyurethane foams or expanded foams, food products or two-component resins.